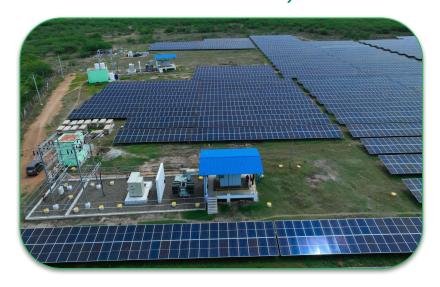

### SRG APPARELS LIMITED, TIRUPUR

Capacity - 5.2MW

SRI SATHAASIVA, NAMAKKAL

Capacity - 5.2MW