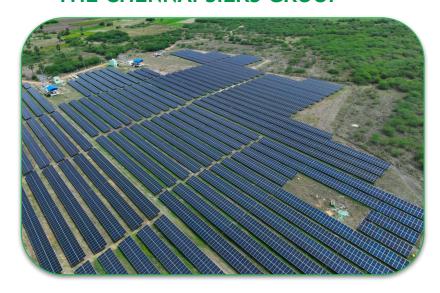

nt, 16 MW Rooftop).



2025 - 37 Megawatt Projects On Going.

#### **Announcement**



We proud to Inform that, we have converted from Private Limited to Public Limited (MAS Solar Systems Limited) to expand our business to PAN India level with effect from 19/06/2025.



### Our

## **Foot Print**



500+ **Project's Done** 



430+ **Happy Client's** 







20+ **Awards Winning** 



100% **Service Quality** 







### Our

## **Achievements**









# Our **Achievements**









## Our

# **Service**





### **EPC SOLUTION**



**Ground Mounted Solar** 



**Rooftop Solar** 



PM Scheme - Ghar Yojana

# Types Of Solar System



Off - Grid Systems- With Battery backup



On – Grid Systems- No battery backup. Export facility available



# **Solar**



#### THE CHENNAI SILKS GROUP



Capacity - 13MW

### **SULUR MAHARAJA, COIMBATORE**



Capacity - 7.8MW

# **Solar**



### SRG APPARELS LIMITED, TIRUPUR



Capacity - 5.2MW

SRI SATHAASIVA, NAMAKKAL



Capacity - 5.2MW

## **Ground Mounted**

## Solar



### SUBADRA SPINNING MILLS, TIRUVANNAMALAI



Capacity - 1 MW

### **MARUTHI TEXTILES, TIRUPPUR**



Capacity - 1.2 MW

# **Ground Mounted Solar Project Videos**



## Megawatt Project Video - The Chennai Silks



# MW Ground Mounted Projects **Benefits:**



A Ground Mounted solar system is a solar panels are mounted on a structure directly anchored to the ground, allowing for large scale solar power generation compared to rooftop systems, by utilizing open spaces with optimal sun exposure to maximize energy production; key elements include site selection, soil analy