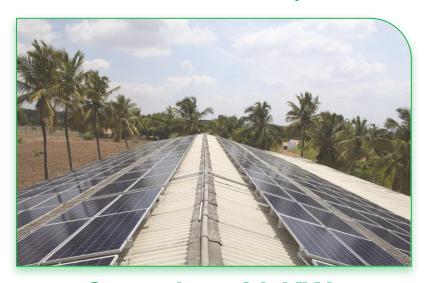

|  |
| TOTAL       |                                                                    | 5291901 |  |                    |        |                    |  |  |  |
|             |                                                                    |         |  |                    |        |                    |  |  |  |
| Per Day Gen | eration                                                            | 4027    |  |                    |        |                    |  |  |  |

# Rooftop Solar

# MAS Solar

# CNV Textile Private Limited - Coimbatore



Capacity - 685 KW

#### **SITRA - Coimbatore**



Capacity - 130 KW

# Rooftop Solar



#### Padma Textiles - Coimbatore



Capacity - 100 KW

Sri Amman Spinners - Tirupur



Capacity - 130 KW

# Rooftop Solar



**Suba Textiles - Tirupur** 



Capacity - 80 KW

**Usha Textiles - Tirupur** 



Capacity - 99 KW

### **MASClean Robot**

# **PV Module Cleaning Robot**



#### **MASClean** PV Module Cleaning Robot

The MAS Solar Systems Cleaning Robot is a user-friendly and advanced tool designed to clean solar panels, ensuring optimal energy production and efficiency. It offers cost savings, is easy to use, and can extend the lifespan of solar panels. It is a valuable investment for both residential and commercial solar system owners, as it maximizes energy production, avoids professional cleaning service, and and ensures long-term performance.



**MASClean** Robot Video

#### **MASTrack**

# **Scada**



#### **MASTrack SCADA**

Centralized Remote Monitoring of Power plants through IoT and Cloud based data access Innovative and