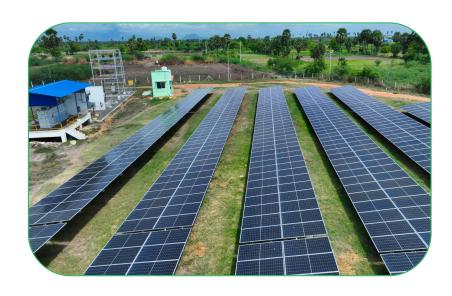

### SUBADRA SPINNING MILLS, TIRUVANNAMALAI

Capacity - 1 MW

### **MARUTHI TEXTILES, TIRUPPUR**

Capacity - 1.2 MW