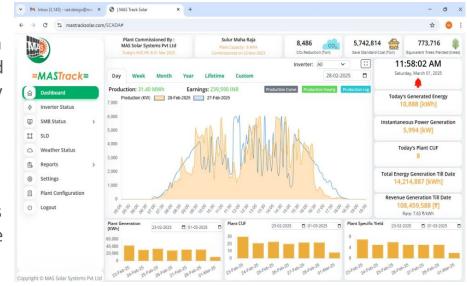

#### **MASTrack**

# **Scada**

#### **MASTrack SCADA**

Centralized Remote Monitoring of Power plants through IoT and Cloud based data access Innovative and user-friendly **SCADA** software to monitor Daily Energy generation, Total Energy Generation, Revenue Generation, Plant CUF, Plant Specific Yield, Power, Voltage, Current, Power factor, Frequency in Day, Week, Month and Year wise.To ease the Maintenance activities the Inverter Fault status, SMB and String fault status helps in faster troubleshooting and reduced down time resulting in higher energy production.