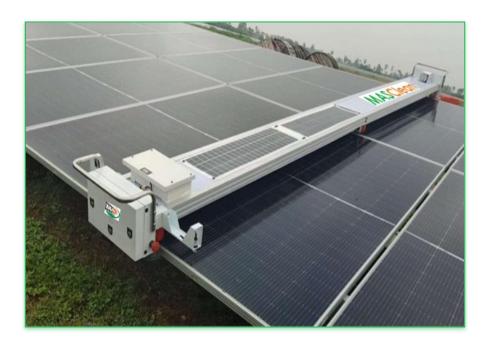

### **MASClean Robot**

# **PV Module Cleaning Robot**

#### **MASClean** PV Module Cleaning Robot

The MAS Solar Systems Cleaning Robot is a user-friendly and advanced tool designed to clean solar panels, ensuring optimal energy production and efficiency. It offers cost savings, is easy to use, and can extend the lifespan of solar panels. It is a valuable investment for both residential and commercial solar system owners, as it maximizes energy production, avoids professional cleaning service, and and ensures long-term performance.