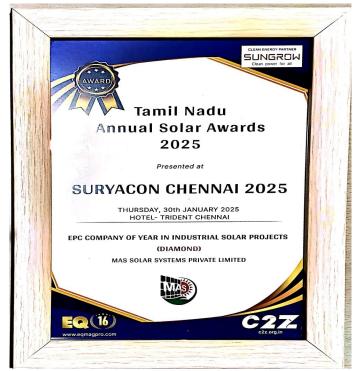

r AMC

### **Accomplishment**





2019,2020 - Successfully implemented a rooftop megawatt project





2022 - Successfully finished our first one Megawatt Solar Power Plant Ground Mount.



2023 - Successfully Installed 10 Megawatt Power Plant Mounted



2024 - Successfully reached 50 Megawatt (34 MW Ground Mount, 16 MW Rooftop).



2025 - 37 Megawatt Projects On Going.

#### **Announcement**



We proud to Inform that, we have converted from Private Limited to Public Limited (MAS Solar Systems Limited) to expand our business to PAN India level with effect from 19/06/2025.



### Our

## **Foot Print**



500+ **Project's Done** 



430+ **Happy Client's** 







20+ **Awards Winning** 



100% **Service Quality** 







### Our

## **Achievements**









# Our **Achievements**









## Our

# **Service**





### **EPC SOLUTION**



**Ground Mounted Solar** 



**Rooftop Solar** 



PM Scheme - Ghar Yojana

# Types Of Solar System



Off - Grid Systems- With Battery backup



On – Grid Systems- No battery backup. Export facility available



# **Solar**



#### THE CHENNAI SILKS GROUP



Capacity - 13MW

### **SULUR MAHARAJA, COIMBATORE**



Capacity - 7.8MW

# **Solar**



### SRG APPARELS LIMITED, TIRUPUR



Capacity - 5.2MW

SRI SATHAASIVA, NAMAKKAL



Capacity - 5.2MW

## **Ground Mounted**

## Solar



### SUBADRA SPINNING MILLS, TIRUVANNAMALAI



Capacity - 1 MW

### **MARUTHI TEXTILES, TIRUPPUR**



Capacity - 1.2 MW

# **Ground Mounted Solar Project Videos**



## Megawatt Project Video - The Chennai Silks



# MW Ground Mounted Projects **Benefits:**



A