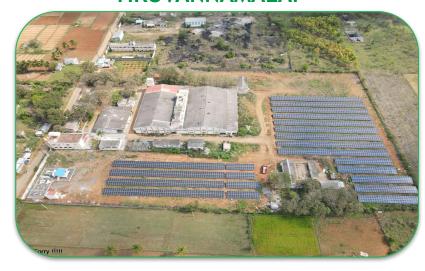

### Our

## **Foot Print**



500+ **Project's Done** 



430+ **Happy Client's** 







20+ **Awards Winning** 



100% **Service Quality** 







### Our

## **Achievements**









# Our **Achievements**









## Our

# **Service**





### **EPC SOLUTION**



**Ground Mounted Solar** 



**Rooftop Solar** 



PM Scheme - Ghar Yojana

# Types Of Solar System



Off - Grid Systems- With Battery backup



On – Grid Systems- No battery backup. Export facility available



# **Solar**



#### THE CHENNAI SILKS GROUP



Capacity - 13MW

### **SULUR MAHARAJA, COIMBATORE**



Capacity - 7.8MW

# **Solar**



### SRG APPARELS LIMITED, TIRUPUR



Capacity - 5.2MW

SRI SATHAASIVA, NAMAKKAL



Capacity - 5.2MW

## **Ground Mounted**

## Solar



### SUBADRA SPINNING MILLS, TIRUVANNAMALAI



Capacity - 1 MW

### **MARUTHI TEXTILES, TIRUPPUR**



Capacity - 1.2 MW

# **Ground Mounted Solar Project Videos**



## Megawatt Project Video - The Chennai Silks



# MW Ground Mounted Projects **Benefits:**



A Ground Mounted solar system is a solar panels are mounted on a structure directly anchored to the ground, allowing for large scale solar power generation compared to rooftop systems, by utilizing open spaces with optimal sun exposure to maximize energy production; key elements include site selection, soil analysis, mounting structures, panel arrangement, wiring inverters, and considerations for land preparation, permitting, and maintenance to ensure efficient operation and minimize environmental impact.

**Larger capacity**: Can be built on a larger scale to meet high energy