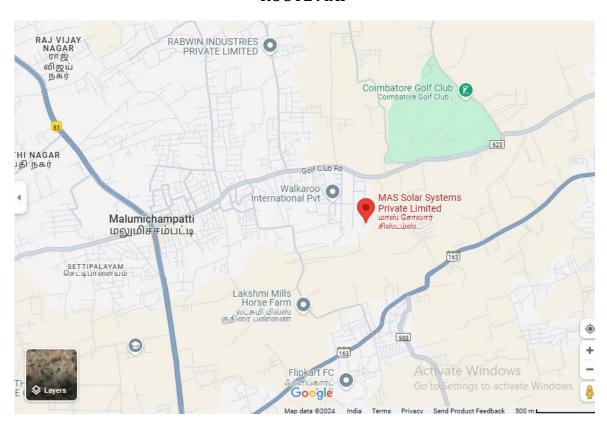

SHED NO 153, SIDCO INDUSTRIAL ESTATE, MALUMACHAMPATTI, COIMBATORE-641050 CIN: U40106TZ2010PTC016269

Mail id:accounts@massolarsystems.com

PH.NO: 0422-2655995

- 10. Members / Proxies attending the Meeting should bring the Admission Slip, duly filled, for handing over at the venue of the meeting.
- 11. Route Map showing Directions to reach to the venue of the Meeting is given as:

#### **ROUTE MAP**

SHED NO 153, SIDCO INDUSTRIAL ESTATE, MALUMACHAMPATTI, COIMBATORE-641050
CIN: U40106TZ2010PTC016269

Mail id:accounts@massolarsystems.com PH.NO: 0422-2655995